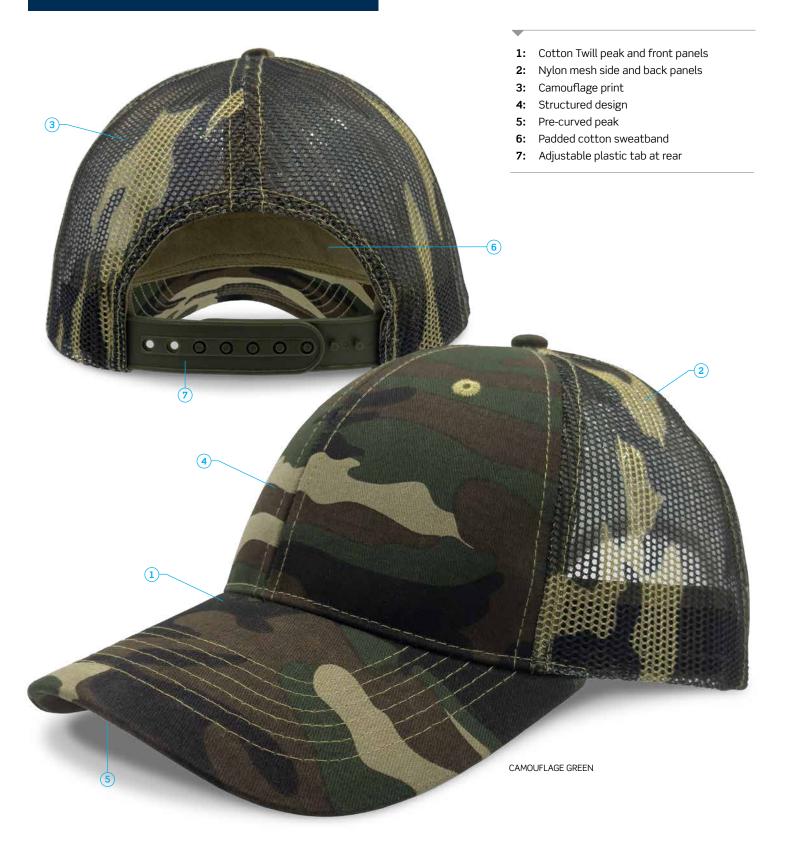

#### DESCRIPTION

- Cotton Twill peak and front panels
- Nylon mesh side and back panels
- Camouflage print
- Structured design
- Pre-curved peak
- Padded cotton sweatband
- Adjustable plastic tab at rear

#### COLOURWAYS

Camouflage Green